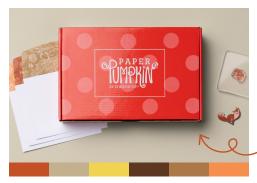

## September: Fall for Toile

Subscribe August 11-September 10

Design elegant cards with metallic foil and rich autumnal imagery.

- Makes 9 cards: 3 each of 3 designs with 9 coordinating envelopes
- $\bullet$  Metallic foil details and grosgrain ribbon trim
- Precut paper pieces and printed sentiment labels
- Coordinating colors: Cajun Craze (Classic Stampin' Spot), Crumb Cake, Darling Duckling, Early Espresso, Pecan Pie, Timid Tiger

Coordinates with the Autumn Toile Suite Collection (item 165904)!