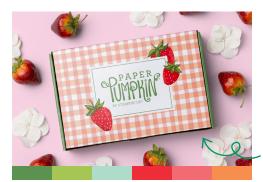

#### July: Sweeter with You Subscribe June 11–July 10

Craft sweet handmade cards featuring sun-kissed strawberries and breezy gingham.

- Makes 8 cards: 2 each of 4 designs with 8 coordinating envelopes
- Precut paper pieces and vellum accents
- · Hand-painted card base designs
- Coordinating colors: Garden Green (Classic Stampin' Spot), Granny Apple Green, Pool Party, Poppy Parade, Strawberry Slush, Timid Tiger

Charming gingham box coordinates with the kit!