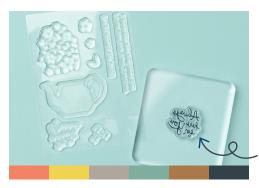

# August: Farmhouse Florals

Subscribe July 11-August 10

Send whimsical cards featuring flowers nestled in delightfully unexpected places.

- Makes 9 cards: 3 each of 3 designs with 9 coordinating envelopes
- Precut paper pieces and linen thread
- Sentiment stamps for the outside and inside of the cards
- Coordinating colors: Calypso Coral, Darling Duckling, Gray Granite, Lost Lagoon, Pecan Pie, Secret Sea (Classic Stampin' Spot)

Free additional stamp set included!